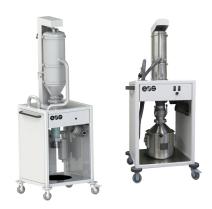

### **OPTIONAL ACCESSORIES**

Manual and flexible powder handling

#### IPM M Setup Station M

Comfortable gas-tight unpacking from two sides and under inert gas