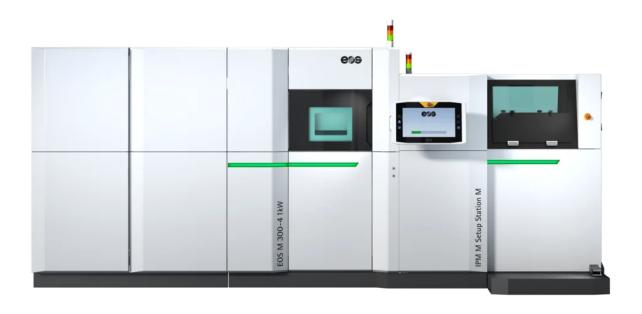

# EOS M 300-4 1kW

- ightarrow Reliable and repeatable quality
- ightarrow Up to 10 x higher productivity in Aluminium
- ightarrow Easily integrated in your production environment

#### EOS M 300-4 1kW

EOS Aluminium AlSi10Mg

EOS Copper CuCP

#### IPM M Setup Station M

Comfortable gas-tight unpacking from two sides and under inert gas