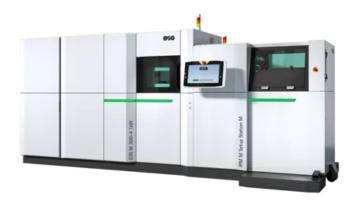

# EOS M 300-4 1kW

- ightarrow Reliable and repeatable quality
- ightarrow Up to 10 x higher productivity in Aluminium
- ightarrow Easily integrated in your production environment

#### EOS M 300-4 1kW with Flex Dispenser

Height: 2,340 mm / Weight approx. 5,500 kg