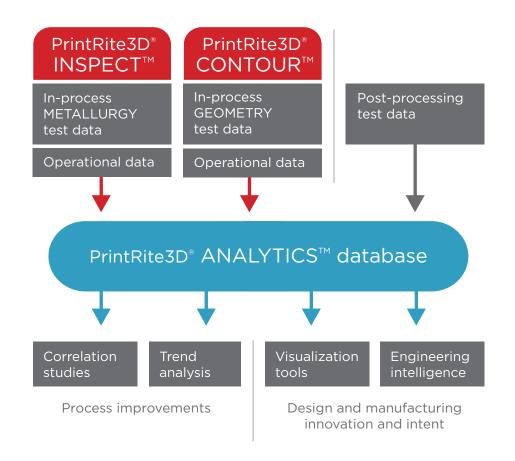

## Software for manufacturing intelligence — trend, correlation, exploration

- ➤ Software and database that links all critical data over multiple builds, machines, and fabrication sites over time.
- ▶ Provides management and seamless access to all in-process and post-process data over the entire product life cycle.

#### REPORTING

- ▶ Intra-company cloud/servers **or** outside service provider
- Open data mining and visualization tools
- Cross-build correlation and trend charting

### **FEATURES**

- · Acquires data from:
  - PrintRite3D® INSPECT™
  - PrintRite3D® CONTOUR™
- Organizes data
- Mines and analyzes data
- Decides using postprocess analytics engine
- Manages archiving, backup, restoring and data migration

#### **BENEFITS**

- Data mining for improved lead time forecast predictions across different machines, plants, and suppliers
- Improved understanding of near term and long term quality trends to improve quality and assure delivery